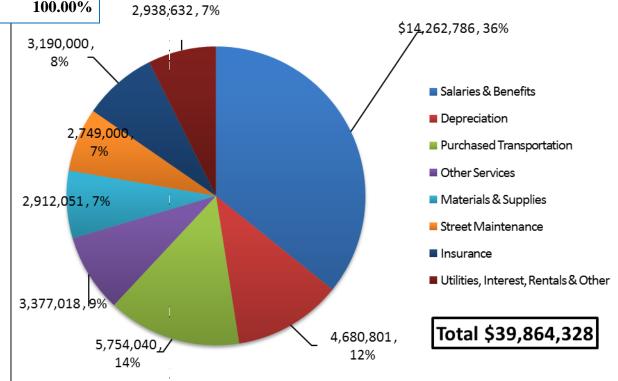

| Expense Category                     | FY2017        | % of Budget |
|--------------------------------------|---------------|-------------|
| Salaries & Benefits                  | \$ 14,262,786 | 35.78%      |
| Depreciation                         | 4,680,801     | 11.74%      |
| Purchased Transportation             | 5,754,040     | 14.43%      |
| Other Services                       | 3,377,018     | 8.47%       |
| Materials & Supplies                 | 2,912,051     | 7.30%       |
| Street Maintenance                   | 2,749,000     | 6.90%       |
| Insurance                            | 3,190,000     | 8.00%       |
| Utilities, Interest, Rentals & Other | 2,938,632     | 7.37%       |
| Total Expenditures                   | \$ 39,864,328 | 100.00%     |