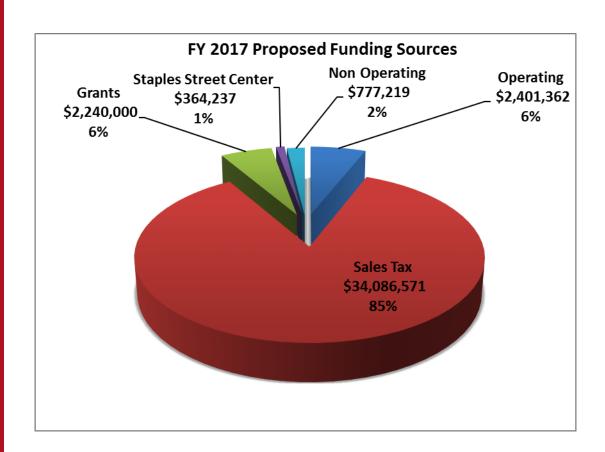

| REVENUES                       |              |              |              |               |                        |  |  |  |  |
|--------------------------------|--------------|--------------|--------------|---------------|------------------------|--|--|--|--|
|                                | FY 2         | 016          | FY 2017      |               |                        |  |  |  |  |
| Found Bassanssa                | BUDGET       | ESTIMATED    | PROPOSED     | Ć Chanas      | 0/ <b>C</b> la a a a a |  |  |  |  |
| Fund Revenues                  | 2016         | 2016         | 2017         | \$ Change     | % Change               |  |  |  |  |
|                                |              |              |              |               |                        |  |  |  |  |
| PASSENGER FARES                | \$1,039,636  | \$827,141    | \$1,473,888  | \$434,252     | 41.77%                 |  |  |  |  |
| PRESOLD PASSES/TICKET          | \$199,500    | \$171,673    | \$175,106    | (\$24,394)    | -12.23%                |  |  |  |  |
| SERVICE CONTRACTS              | \$291,739    | \$263,127    | \$274,080    | (\$17,659)    | -6.05%                 |  |  |  |  |
| STUDENT TICKETS                | \$1,105      | \$0          | \$0          | (\$1,105)     | -100.00%               |  |  |  |  |
| PORT ARANSAS SERVICES          | \$4,000      | \$3,620      | \$4,289      | \$289         | 7.23%                  |  |  |  |  |
| HARBOR FERRY                   | \$0          | \$0          | \$0          | \$0           | 0.00%                  |  |  |  |  |
| EXPRESS FARES - PARK AND RIDE  | \$210,000    | \$182,459    | \$186,108    | (\$23,892)    | -11.38%                |  |  |  |  |
| EXPRESS FARES - COMMUTER CARDS | \$8,466      | \$5,230      | \$5,500      | (\$2,966)     | -35.03%                |  |  |  |  |
| DEMAND RESPONSE                | \$174,908    | \$178,925    | \$182,503    | \$7,595       | 4.34%                  |  |  |  |  |
| VANPOOL REVENUE                | \$50,000     | \$64,618     | \$99,888     | \$49,888      | 99.78%                 |  |  |  |  |
| OVERS AND SHORTS               | \$0          | (\$61)       | \$0          | \$0           | 0.00%                  |  |  |  |  |
| BUS BENCH ADVERTISING          | \$65,000     | \$65,205     | \$126,000    | \$61,000      | 93.85%                 |  |  |  |  |
| INVESTMENT INCOME              | \$120,000    | \$95,249     | \$98,000     | (\$22,000)    | -18.33%                |  |  |  |  |
| GAIN(LOSS) ASSET DISPOSAL      | \$55,000     | \$0          | \$55,000     | \$0           | 0.00%                  |  |  |  |  |
| STAPLES STREET CENTER          | \$874,534    | \$25,219     | \$364,237    | (\$510,297)   | 0.00%                  |  |  |  |  |
| ON-BOARD BUS ADVERTISING       | \$102,000    | \$88,685     | \$93,219     | (\$8,781)     | -8.61%                 |  |  |  |  |
| OTHER INCOME                   | \$193,986    | \$398,650    | \$405,000    | \$211,014     | 108.78%                |  |  |  |  |
| SALES TAX REVENUES             | \$36,741,402 | \$32,457,926 | \$34,086,571 | (\$2,654,831) | -7.23%                 |  |  |  |  |
| FEDERAL CAPITAL GRANTS         | \$3,960,664  | \$1,599,336  | \$2,240,000  | (\$1,720,664) | -43.44%                |  |  |  |  |
| TOTAL FUND REVENUES            | \$44,091,940 | \$36,427,002 | \$39,869,389 | (\$4,222,551) | -9.58%                 |  |  |  |  |
|                                |              |              |              |               |                        |  |  |  |  |