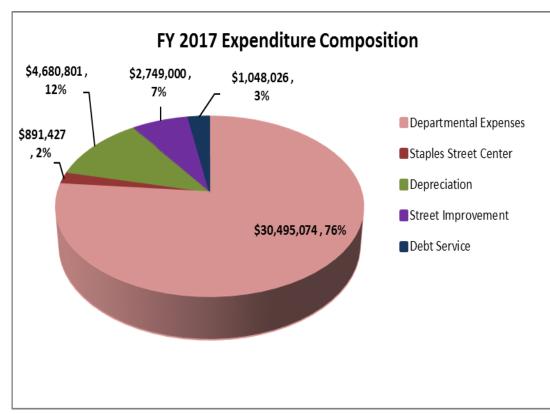

# **EXPENSES BY DEPARTMENT**

|                                  | Proposed FY |             |
|----------------------------------|-------------|-------------|
| Department                       | 2017        | % of Budget |
| 01 TRANSPORTATION                | 6,925,851   | 17.37%      |
| 02 CUSTOMER SERVICE CENTER       | 449,167     | 1.13%       |
| 03 PURCHASED TRANSPORTATION      | 5,754,040   | 14.43%      |
| 04 SERVICE DEVELOPMENT           | 425,411     | 1.07%       |
| 07 MIS                           | 858,668     | 2.15%       |
| 11 VEHICLE MAINTENANCE           | 4,926,383   | 12.36%      |
| 21 FACILITIES MANAGEMENT         | 1,760,261   | 4.42%       |
| 40 PROCUREMENT                   | 175,421     | 0.44%       |
| 41 CEO                           | 625,904     | 1.57%       |
| 42 FINANCE AND ACCOUNTING        | 490,513     | 1.23%       |
| 43 MATERIALS MANAGEMENT          | 165,419     | 0.41%       |
| 44 HUMAN RESOURCES               | 5,312,120   | 13.33%      |
| 45 ADMINISTRATION                | 604,925     | 1.52%       |
| 49 INFASTRUCTURE PROGRAMS        | 195,405     | 0.49%       |
| 50 MARKETING AND COMMUNICATION   | 561,857     | 1.41%       |
| 52 SECURITY                      | 1,262,929   | 3.17%       |
| 65 DEBT SERVICE                  | 1,048,826   | 2.63%       |
| 77 STAPLE STREET CENTER          | 891,427     | 2.24%       |
| 80 TRANSFER TO CAPITAL           | -           | 0.00%       |
| 85-SUBRECIPIENT GRANT AGREEMENTS | -           | 0.00%       |
| 88 STREET MAINTENANCE            | 2,749,000   | 6.90%       |
| 90 DEPRECIATION                  | 4,680,801   | 11.74%      |
| TOTAL EXPENSES                   | 39,864,328  | 100.00%     |

## Summary of Expenditures By Category

| OPERATING                        |              |              |              |               |          |  |  |  |  |
|----------------------------------|--------------|--------------|--------------|---------------|----------|--|--|--|--|
| BUDGET                           |              |              |              |               |          |  |  |  |  |
| OVERVIEW                         |              |              |              |               |          |  |  |  |  |
| DEPARTMENT                       | BUD16        | EST16        | BASE17       | \$ CHANGE     | % CHANGE |  |  |  |  |
| 00 REVENUES                      | \$43,217,406 | \$36,427,002 |              | (\$3,348,017) | -7.75%   |  |  |  |  |
| 76 SSC BALANCE SHEET             | \$874,534    |              | \$0          | , ,           |          |  |  |  |  |
| TOTAL REVENUES                   | \$44,091,940 | \$36,427,002 |              |               | -9.58%   |  |  |  |  |
| 01 TRANSPORTATION                | \$7,153,341  | \$6,799,161  | \$6,925,851  | (\$227,490)   | -3.18%   |  |  |  |  |
| 02 CUSTOMER SERVICE CENTER       | \$254,498    | \$285,648    | \$449,167    | \$194,669     | 76.49%   |  |  |  |  |
| 03 PURCHASED TRANSPORTATION      | \$5,589,214  | \$5,644,733  | \$5,754,040  | \$164,826     | 2.95%    |  |  |  |  |
| 04 SERVICE DEVELOPMENT           | \$633,180    | \$598,018    | \$425,411    | (\$207,769)   | -32.81%  |  |  |  |  |
| 07 MIS                           | \$600,643    | \$834,609    | \$858,668    | \$258,025     | 42.96%   |  |  |  |  |
| 11 VEHICLE MAINTENANCE           | \$5,214,775  | \$4,957,293  | \$4,926,383  | (\$288,392)   | -5.53%   |  |  |  |  |
| 21 FACILITIES MANAGEMENT         | \$2,125,185  | \$1,789,662  | \$1,760,261  | (\$364,924)   | -17.17%  |  |  |  |  |
| 40 PROCUREMENT                   | \$200,992    | \$172,640    | \$175,421    | (\$25,571)    | -12.72%  |  |  |  |  |
| 41 CEO                           | \$659,292    | \$635,689    | \$625,904    | (\$33,388)    | -5.06%   |  |  |  |  |
| 42 FINANCE AND ACCOUNTING        | \$546,119    | \$536,549    | \$490,513    | (\$55,606)    | -10.18%  |  |  |  |  |
| 43 MATERIALS MANAGEMENT          | \$125,005    | \$128,511    | \$165,419    | \$40,414      | 32.33%   |  |  |  |  |
| 44 HUMAN RESOURCES               | \$4,183,251  | \$4,134,816  | \$5,312,120  | \$1,128,869   | 26.99%   |  |  |  |  |
| 45 ADMINISTRATION                | \$395,725    | \$455,168    | \$604,925    | \$209,200     | 52.86%   |  |  |  |  |
| 49 INFASTRUCTURE PROGRAMS        | \$183,335    | \$189,016    | \$195,405    | \$12,070      | 6.58%    |  |  |  |  |
| 50 MARKETING AND COMMUNICATION   | \$630,904    | \$607,737    | \$561,857    | (\$69,047)    | -10.94%  |  |  |  |  |
| 52 SECURITY                      | \$1,119,702  | \$1,230,750  | \$1,262,929  | \$143,227     | 12.79%   |  |  |  |  |
| 65 DEBT SERVICE                  | \$1,065,045  | \$1,065,045  | \$1,048,826  | (\$16,219)    | -1.52%   |  |  |  |  |
| 77 STAPLE STREET CENTER          | \$874,533    | \$143,229    | \$891,427    | \$16,894      | 1.93%    |  |  |  |  |
| 80 TRANSFER TO CIP               | \$528,568    | \$0          | \$0          | (\$528,568)   | -100.00% |  |  |  |  |
| 85-SUBRECIPIENT GRANT AGREEMENTS | \$838,086    | \$0          | \$0          | (\$838,086)   | -100.00% |  |  |  |  |
| 88 STREET MAINTENANCE            | \$3,080,190  | \$2,170,190  | \$2,749,000  | (\$331,190)   | -10.75%  |  |  |  |  |
| 90 DEPRECIATION                  | \$7,964,971  | \$4,048,538  | \$4,680,801  | (\$3,284,170) | -41.23%  |  |  |  |  |
| TOTAL EXPENDITURES               | \$43,966,554 | \$36,427,002 | \$39,864,328 | (\$4,102,226) | -9.33%   |  |  |  |  |
| Revenues Over Expenses           | 125,386      | 0            | 5,061        |               |          |  |  |  |  |